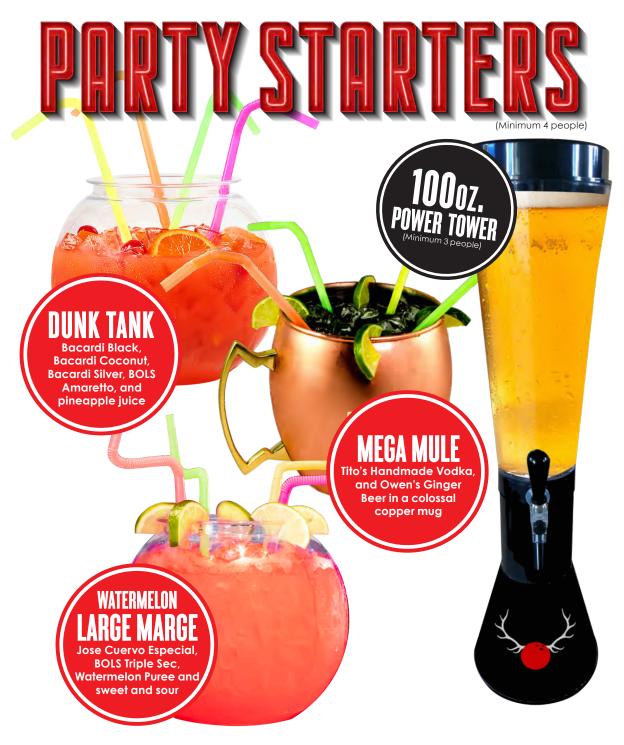

SIGN UP FOR MVB REWARDS & EARN POINTS FROM THIS VISIT! MVBREWARDS.COM

# SIGNATURE CONTINUES

## SOUTHERN

Jim Beam Peach, BOLS Black Raspberry and lemonade

#### FORBIDDEN FRUIT

Crown Royal Apple, BOLS Triple Sec, and cranberry juice

#### ROCKIN' RITA

Jose Cuervo Especial, BOLS Triple Sec, and sweet and sour

## OLD SCHOOL MULE

Tito's Handmade Vodka, and Owen's Ginger Beer

### BOOZY BLUE LONG ISLAND

Vodka, Gin, Rum, Tequila, BOLS Blue Curaçao, sweet and sour, and Sierra Mist

# BIG SWIGS

**BOARDING PASS** 

Bacardi Coconut, watermelon purée, pineapple juice, and Sierra Mist

#### BERRIED ALIVE LEMONADE

Absolut Grapefruit, BOLS Triple Sec, strawberry purée, and lemonade

#### **MAD MAI TAI**

Captain Morgan, BOLS Amaretto, grenadine, pineapple juice, and Bacardi Black float





## BEEROWINE

BUDWEISER
BUD LIGHT
COORS LIGHT
MILLER LITE
MICHELOB ULTRA
PABST BLUE RIBBON
BUD LIGHT
BLACK CHERRY SELTZER
ANGRY ORCHARD

BLUE MOON
CORONA EXTRA
MODELO ESPECIAL
HEINEKEN
HEINEKEN 0.0
STELLA ARTOIS
VOODOO
RANGER IPA

#### **GLASS OR BOTTLE**

CHATEAU SMITH
CABERNET SAUVIGNON

THE VELVET DEVIL
MERLOT

**EVE** CHARDONNAY

**BAND OF ROSES** ROSÉ

**BOTTLE ONLY** 

MOËT & CHANDON CHAMPAGNE