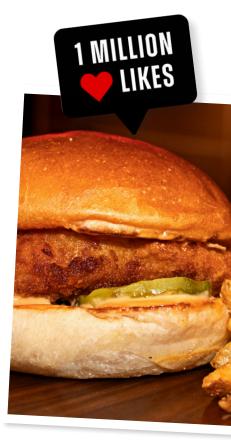

#### THE CLUCKIN' **CHICKEN SANDWICH**

MILD or SPICY crispy chicken served with mayo and pickles. 1120 CAL