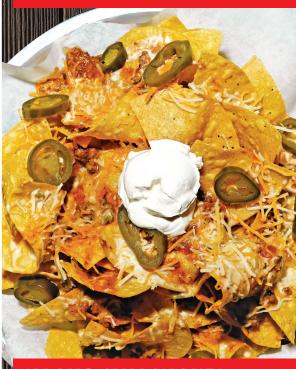

#### **NACHO AVALANCHE®**

Corn Tortilla chips layered with chili, queso, jack cheddar, jalapenos, sour cream and salsa on the side. 1790 c.

ADD CHICKEN OR STEAK 120-130 CA