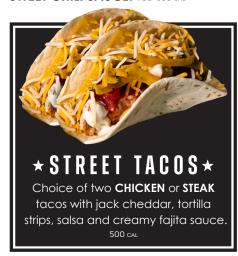

#### **QUESADILLA®**

Choice of THREE CHEESE, CHICKEN or STEAK. Served with salsa and sour cream. 800-1000 CAL

CLASSIC FRIES 1090-2180 CAL