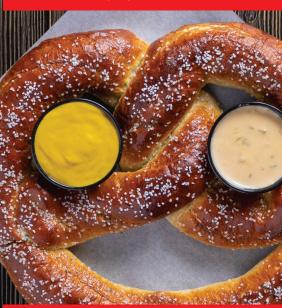

#### **PARTY PRETZEL®**

A gigantic soft pretzel! Served with mustard and queso. 550-660 CAL