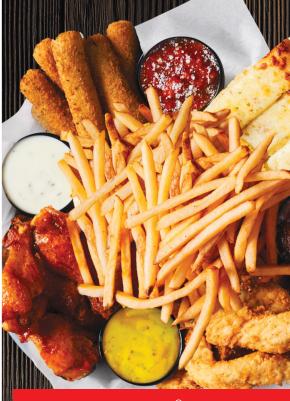

ADD ORIGINAL FRIES, GARLIC PARM FRIES, OR LOADED FRIES TO ANY STARTER! 500 CAL

#### **LOVE ME TENDERS**

Served with your choice of HONEY MUSTARD, BBQ, RANCH or SWEET CHILI SAUCE. 700-850 CAL

#### **GARLIC PARM FRIES**

Tossed in garlic oil and parmesan cheese. 1280-2580 CAL

#### **LOADED FRIES**

Smothered in nacho meat, queso, jack cheddar, jalapeno, and sour cream. 1340-2640 CAL

ADD CHICKEN OR STEAK 120-130 CAL