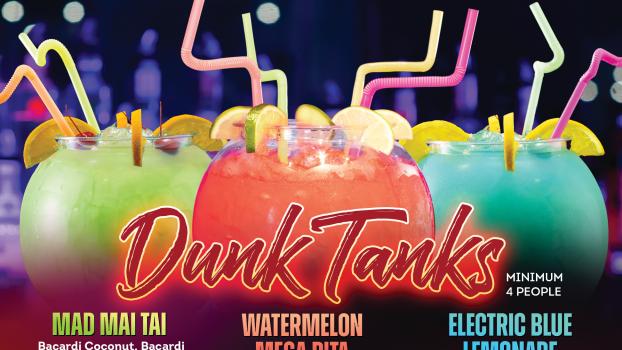

#### BOARDING PASS

Bacardi Coconut, watermelon puree, pineapple juice, and lemon-lime soda