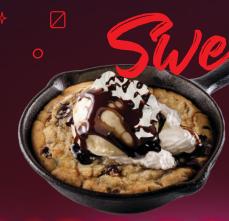

#### MONSTER COOKIE MELT

Jumbo chocolate chip cookie topped with vanilla ice cream, whipped cream, and chocolate sauce. 1430 CAL