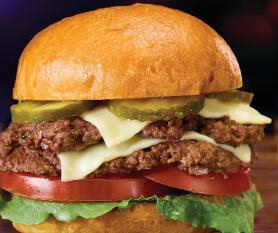

#### **SUPER CHEESY** BURGER

Double decker burger with American cheese, lettuce, tomato, and pickles. 1600 CAL