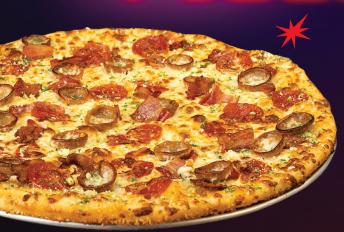

# PIZZA

Large 16" pizza with whole milk mozzarella and zesty sauce.

### MEATZILLA 4120 CAL

Pepperoni, sausage, and bacon.

CHEESE 3720 CAL

PEPPERONI • SAUSAGE • BACON JALAPEÑOS • ONIONS • EXTRA CHEESE