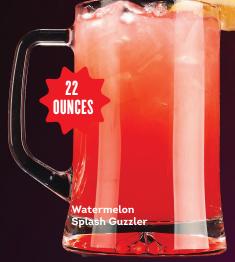

## **GUZZLERS**

Refreshing craft lemonade available in two great flavors.

**WATERMELON SPLASH** STRAWBERRY FUSION