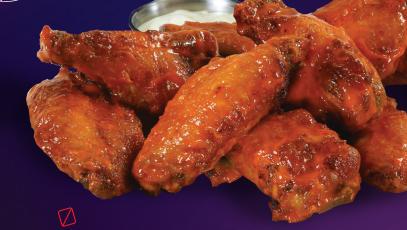

## GARLIC PARM FRIES

Tossed in garlic butter and parmesan cheese.

Our signature wings tossed and sauced. Served with ranch dressing. 1260-1540 CAL

Add Classic Fries | Add Garlic Parm Fries

BONELESS OR