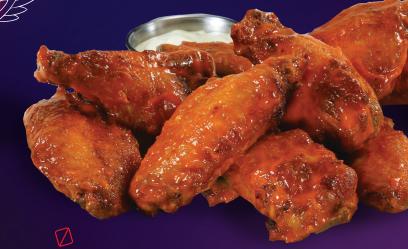

# GARLIC PARM FRIES

Tossed in garlic butter and parmesan cheese.

Our signature wings tossed and sauced. Served with ranch dressing. 1260-1540 CAL

Add Classic Fries | Add Garlic Parm Fries

BONELESS OR

BLAZING BUFFALO - BBQ - SWEET CHILI - GARLIC PARM - NAKED