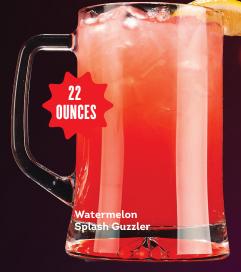

# **GUZZLERS**

Refreshing craft lemonade available in two great flavors.

**WATERMELON SPLASH** STRAWBERRY FUSION