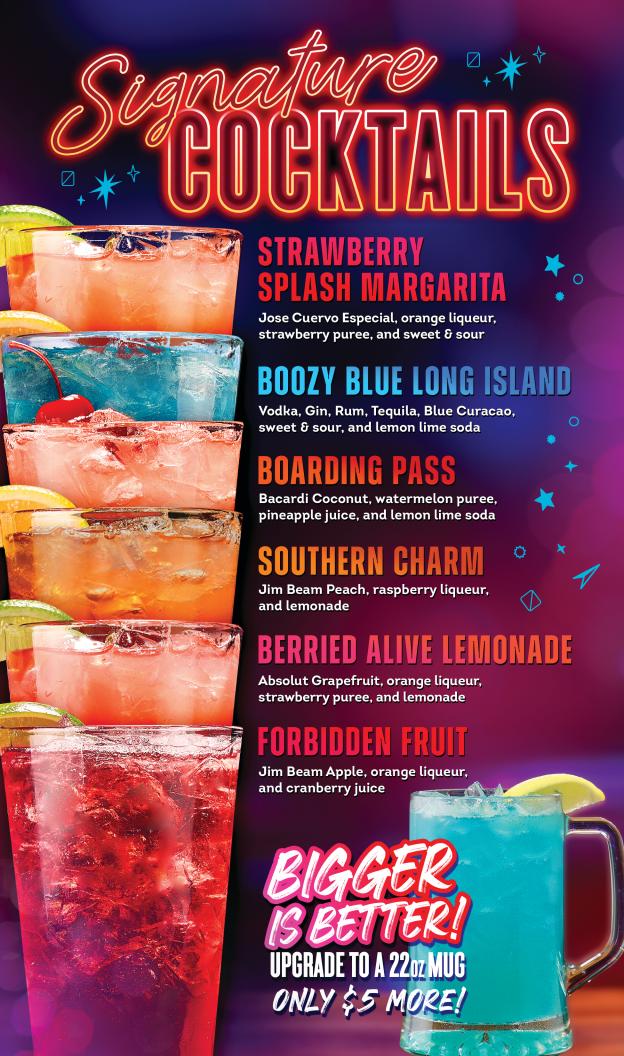

ICKEN SANDWICH

Crispy fried chicken with pickles and mayo. ORIGINAL or SPICY. 1120 CAL

> 2 Mathan's HOT DOGS **ADD CHILI • ADD CHEESE**

# PIZZA PARTY

LARGE 16" PIZZA 3720-4120 CAL

100% whole milk mozzarella and a zesty sauce.

CHEESE PEPPERONI

PEPPERONI • SAUSAGE • BACON JALAPEÑOS - EXTRA CHEESE

## PEPPERONI FLATBREAD

Loaded with cheese and pepperoni. Savory and stone-fired. 670 CAL



Served with fries and a soda.

PEPPERONI PIZZA 🕴 CHICKEN TENDERS

JUMBO CHOCOLATE CHIP COOKIE 510 CAL



## THINK DRINKS

## **GUZZLERS**

Refreshing craft lemonade available in two great flavors.

**WATERMELON SPLASH** STRAWBERRY FUSION

## FOUNTAIN PEPS PEPSI











**AQUAFINA** 

### GATORADE

Fruit Punch · Lemon Lime · Cool Blue

### **Red Bull**

**Energy Drink · Sugar Free · Watermelon** 





ANGRY ORCHARD
BLUE MOON
BUD LIGHT
BUDWEISER
COORS LIGHT
CORONA EXTRA
HEINEKEN
HEINEKEN
HEINEKEN O.O
MICHELOB ULTRA
MILLER LITE
MODELO
STELLA ARTOIS
VOODOO RANGER IPA

1000Z POWER TOWER



MILLER HIGH LIFE PBR

HARD SELTZER

WHITE CLAW

**BLACK CHERRY • MANGO** 

HIGH NOON

PINEAPPLE • WATERMELON

WINES

CABERNET Sauvignon

**MERLOT** 

CHARDONNAY

ROSÉ